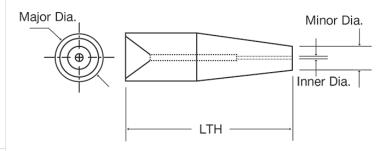

## **Specifications**

| Model           | SP-164                      |
|-----------------|-----------------------------|
| Inside Diameter | .0285/.0300"                |
| Length          | .124/.126"                  |
| Large O.D.      | .049/.051                   |
| Small O.D.      | .049/.051"                  |
| Туре            | Straight OD sapphire nozzle |